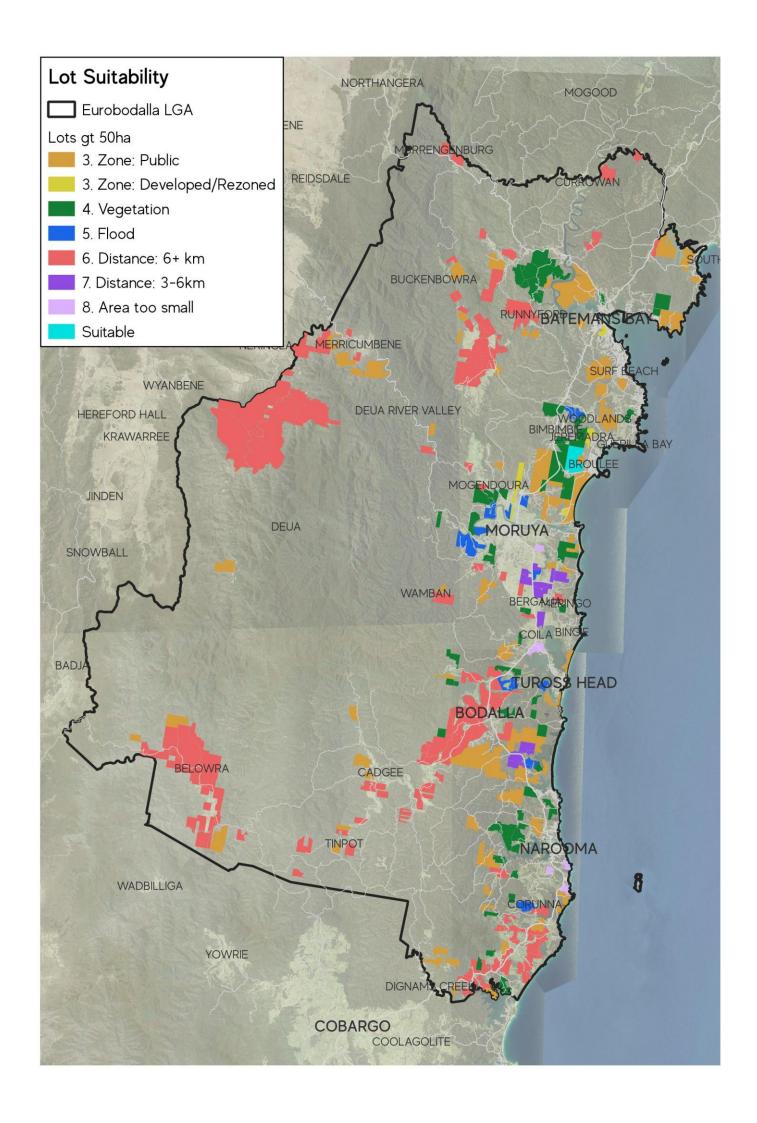

Appendix 1 contains the full list of 346 lots in the LGA with area of at least 50 hectares, labelled with the filter on which they failed in the above table. The map on the following page illustrates the locations of these 346 lots across the LGA.